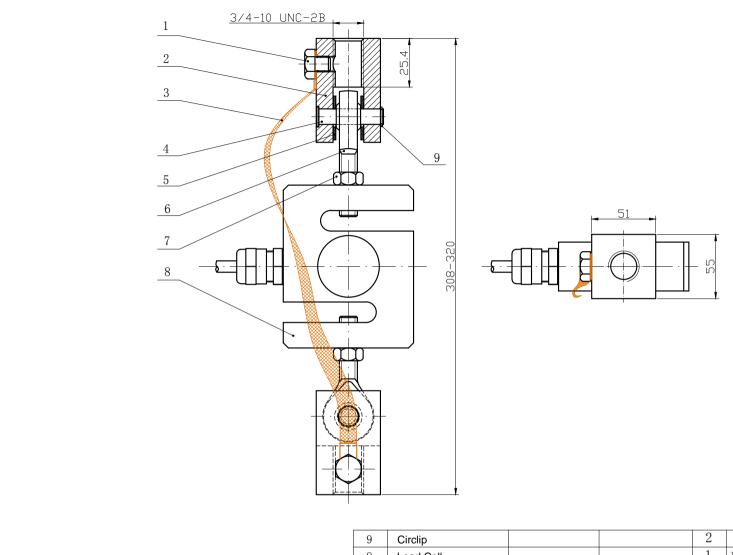

|      | 9    | Circlip             |          |               | 2   |            | V <sub>1</sub> APPROVED Alex. T DATE Feb. 03. 15 |
|------|------|---------------------|----------|---------------|-----|------------|--------------------------------------------------|
|      | 8    | Load Cell           |          |               | 1   | 101NH-5K1b | CHECKED Tryke. H DATE Feb. 03. 15                |
|      | 7    | Nut                 |          |               | 2   |            | DRAWN Allen. Z DATE Feb. 03. 15                  |
|      | 6    | Joint Bearing       |          |               | 2   |            | ANYLOAD                                          |
|      | 5    | Washer              |          |               | 4   |            |                                                  |
|      | 4    | Pin                 |          |               | 2   |            | TITLE:                                           |
| AD - | 3    | Grounding Strap     |          |               | 1   |            | 101NHM2-5K1b<br>General Arrangement              |
|      | 2    | Clevis              |          |               | 2   |            |                                                  |
|      | 1    | Hexagonal head bolt |          |               | 2   |            |                                                  |
|      | ITEM | DESCRIPTION         | MATERIAL | SPECIFICATION | QTY | REMARKS    | PROJECTION: 🕽 SHEET 1 OF 1                       |
|      |      |                     |          |               |     |            | · · · · · · · · · · · · · · · · · · ·            |