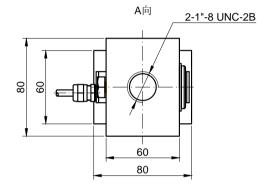

|     | 9    | Circlip             |          |               | 2   |             | V <sub>0</sub> APPROVED George. G DATE 20-04-07 |
|-----|------|---------------------|----------|---------------|-----|-------------|-------------------------------------------------|
|     | 8    | Load Cell           |          |               | 1   | 101NH-10K1b | CHECKED Tryke. H DATE 20-04-07                  |
|     | 7    | Nut                 |          |               | 2   |             | DRAWN Allen. Z DATE 20-04-07                    |
|     | 6    | Eye Bolt            |          |               | 2   | EYH-3/4     |                                                 |
|     | 5    | Washer              |          |               | 4   |             |                                                 |
|     | 4    | Pin                 |          |               | 2   |             | TITLE:                                          |
| DAD | 3    | Grounding Strap     |          |               | 1   |             | 101NHM2-E-10K1b                                 |
|     | 2    | Clevis              |          |               | 2   |             | General Arrangement                             |
| ο . | 1    | Hexagonal head bolt |          |               | 2   |             |                                                 |
|     | ITEM | DESCRIPTION         | MATERIAL | SPECIFICATION | QTY | REMARKS     | PROJECTION: 🕽 🕀 SHEET 1 OF 1                    |