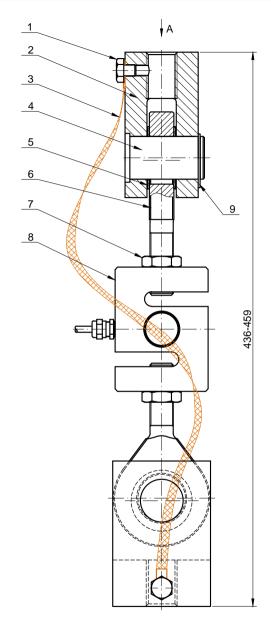

|     | 9    | Circlip             |          |               | 2   |             | V <sub>0</sub> APPROVED George. G DATE 20-04-07 |
|-----|------|---------------------|----------|---------------|-----|-------------|-------------------------------------------------|
|     | 8    | Load Cell           |          |               | 1   | 101NH-10K1b | CHECKED Tryke. H DATE 20-04-07                  |
|     | 7    | Nut                 |          |               | 2   |             | DRAWN Allen. Z DATE 20-04-07                    |
|     | 6    | Eye Bolt            |          |               | 2   | EYH-3/4     |                                                 |
|     | 5    | Washer              |          |               | 4   |             |                                                 |
|     | 4    | Pin                 |          |               | 2   |             | TITLE:                                          |
| DAD | 3    | Grounding Strap     |          |               | 1   |             | 101NHM2-E-10K1b                                 |
|     | 2    | Clevis              |          |               | 2   |             | General Arrangement                             |
| ο . | 1    | Hexagonal head bolt |          |               | 2   |             |                                                 |
|     | ITEM | DESCRIPTION         | MATERIAL | SPECIFICATION | QTY | REMARKS     | PROJECTION: 🕽 🕀 SHEET 1 OF 1                    |